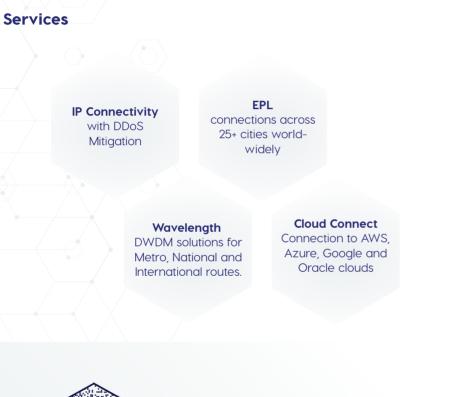

P2P Wave and EPL connection with

Connection to the most important

Exchange Points (IXs) in Latin

Access to customer portal to

Support of IP connectivity in

manage contracted services, view

traffic graphs, create and track tickets

Burstable mode, with the possibility of

delivery on 10 / 40 / 100 / 400 GbE

America and the world.

and review billing.

flexible bandwidths between more

than 20+ cities throughout the

Americas

#### **Features**

**Redundant network topology** with no single points of failure connected to the main submarine cables.

Connection to the most extensive regional network of local content in Latin America.