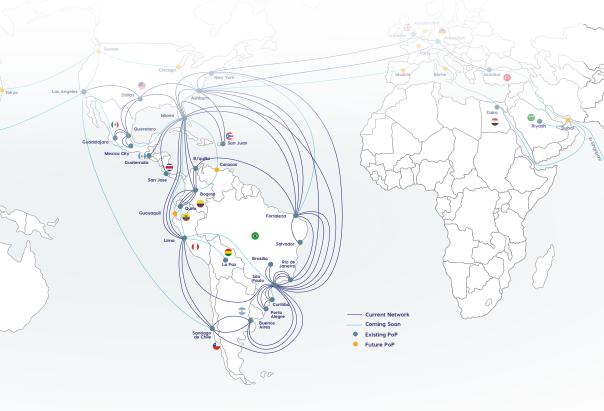

# The World's **most connected**Latin American Network

**Global Reach:** Seamless connectivity to 50+ PoPs across Latam, the US, and alobal hubs for cross-border expansion.

Additional Services: Leverage our colocation, remote hands, and professional services at our data centers for a complete network solution.